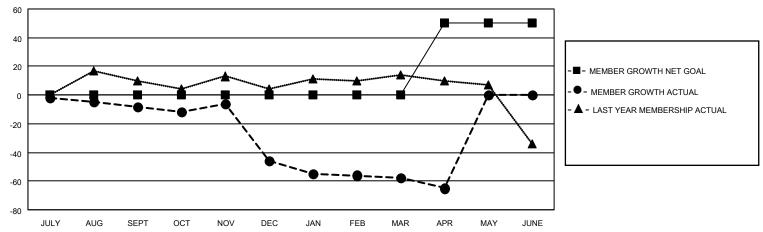

## District 110CO

| Clubs         |               |             |               | Members               |                        |                         |                                                    |  |
|---------------|---------------|-------------|---------------|-----------------------|------------------------|-------------------------|----------------------------------------------------|--|
|               | RESULTS FOR   | R 2020-2021 |               | RESULTS FOR 2020-2021 |                        |                         |                                                    |  |
| QUARTER       | NEW CLUB GOAL | NEW CLUBS   | DROPPED CLUBS | QUARTER MEMI          | BER GROWTH NET<br>GOAL | MEMBER GROWTH<br>ACTUAL | DROPPED<br>MEMBERS ACTUAL<br>(including transfers) |  |
| JULY/AUG/SEPT | 0             | 0           | 0             | JULY/AUG/SEPT         | 0                      | 21                      | 25                                                 |  |
| OCT/NOV/DEC   | 0             | 0           | 0             | OCT/NOV/DEC           | 0                      | 72                      | 69                                                 |  |
| JAN/FEB/MAR   | 0             | 0           | 0             | JAN/FEB/MAR           | 0                      | 5                       | 16                                                 |  |
| APR/MAY/JUNE  | 2             | 0           | 0             | APR/MAY/JUNE          | 50                     | 0                       | 7                                                  |  |

### GOALS AND ACTUAL MEMBERS CUMULATIVE

| DROPPED CLUBS: 0 |     | 25 CLUBS OF 81 ADDED 1 OR MORE<br>NEW MEMBERS | GENDER DISTRIBUTION  MALE 1,658 (85.46%) |                |    |
|------------------|-----|-----------------------------------------------|------------------------------------------|----------------|----|
| DROPPED MEMBERS  |     |                                               | FEMALE                                   | 282 (14.54%)   |    |
| DECEASED         | 6   | CLICK HERE FOR CUMULATIVE                     | TOTAL FAMILY UNIT MEMBERS                |                | 10 |
| CLUB CANCELLED   | 0   | MEMBERSHIP DATA                               | FAMILY MEMBER                            | S DAVING HAI F | 5  |
| OTHER 111        |     |                                               | FAMILY MEMBERS PAYING HALF DUES          |                | ŭ  |
| TOTAL            | 117 |                                               |                                          |                |    |