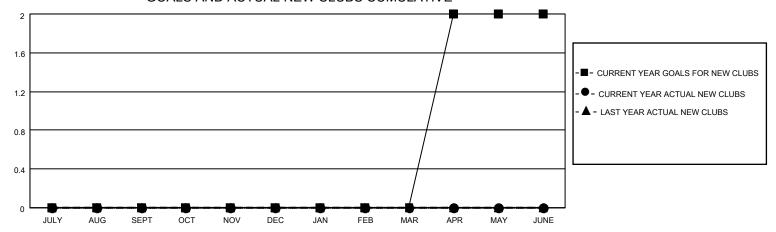

## District 110CO

| Clubs         |               |             |               | Members               |                        |                         |                                                    |  |
|---------------|---------------|-------------|---------------|-----------------------|------------------------|-------------------------|----------------------------------------------------|--|
|               | RESULTS FOR   | R 2020-2021 |               | RESULTS FOR 2020-2021 |                        |                         |                                                    |  |
| QUARTER       | NEW CLUB GOAL | NEW CLUBS   | DROPPED CLUBS | QUARTER MEMI          | BER GROWTH NET<br>GOAL | MEMBER GROWTH<br>ACTUAL | DROPPED<br>MEMBERS ACTUAL<br>(including transfers) |  |
| JULY/AUG/SEPT | 0             | 0           | 0             | JULY/AUG/SEPT         | 0                      | 21                      | 25                                                 |  |
| OCT/NOV/DEC   | 0             | 0           | 0             | OCT/NOV/DEC           | 0                      | 72                      | 69                                                 |  |
| JAN/FEB/MAR   | 0             | 0           | 0             | JAN/FEB/MAR           | 0                      | 5                       | 16                                                 |  |
| APR/MAY/JUNE  | 2             | 0           | 0             | APR/MAY/JUNE          | 50                     | 0                       | 7                                                  |  |

### GOALS AND ACTUAL NEW CLUBS CUMULATIVE